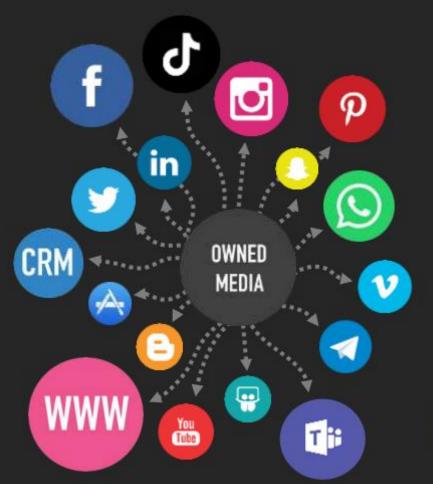

PAID MEDIA, INBOUND MARKETING, OUTBOUND MARKETING

CUSTOMER SUCCESS, ENGAJAMENTO, ANALYTICS, OWNED MEDIA, EARNED MEDIA