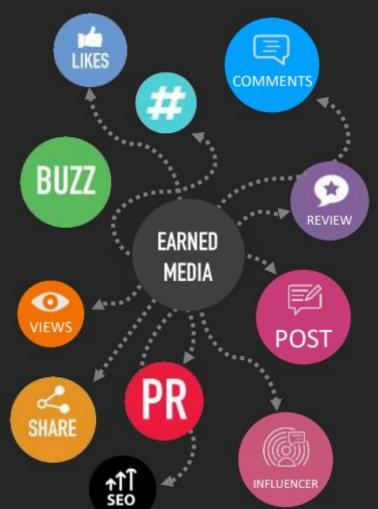

PAID MEDIA, INBOUND MARKETING, OUTBOUND MARKETING

CUSTOMER SUCCESS, ENGAJAMENTO, ANALYTICS, OWNED MEDIA, EARNED MEDIA